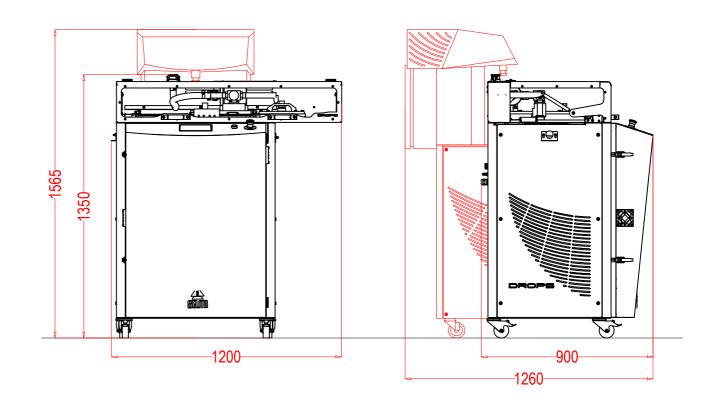

## **Mechanical characteristics**

Overall dimensions
Empty weight
Material in contact with food
Gaskets

Tank capacity
N° sviwelling wheels

## **Characteristics pneumatic system**

Minimum working pressure Minimum flow rate Air characteristics [bar] 6 [l/min] 80

[kg] 100

PTFE

4

inox AISI 304 L

filtered, dry and de-oiled

[mm] (LxWxH) 1200x1260x1565