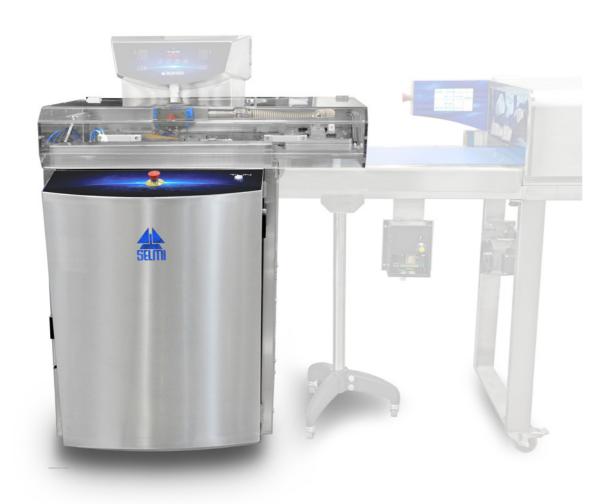

Drops System is a filling machine, accessory to the cooling and coating tunnel, suitable for making chocolate drops in different sizes and weights with a minimum of 2 g per drop.

Can be connected to a TOP EX tempering machine for feeding chocolate. The injection takes place directly on the tunnel belt 300mm or 400mm and is equipped with a threeway valve for precise and continuous dispensing of the chocolate.

It interfaces with the touch screen display of the tunnel to input the injection and the resistances settings.

www.selmi-group.it info@selmi-group.it

Tel: +39 0172 479 273 Fax: +39 0172 477 814

79 273 Via Langhe 25, 77 814 12042 Pollenzo (CN)