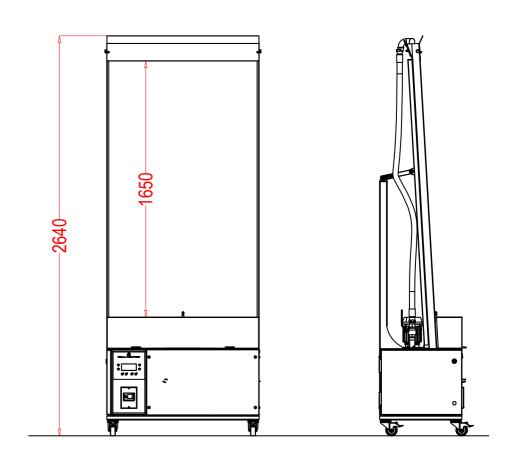

## **Mechanical characteristics**

Overall dimensions [mm] (LxWxH) 1030x620x2640 [kg] 280 Empty weight inox AISI 304 L Material in contact with food Tank capacity [kg] 24