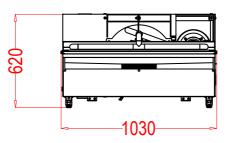

## **Mechanical characteristics**

Overall dimensions [mm] (LxWxH) 1030x620x2640 [kg] 280 Empty weight inox AISI 304 L Material in contact with food Tank capacity [kg] 24