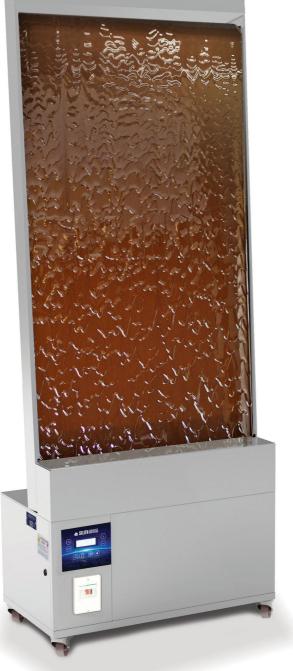

The chocolate wall fountain will appeal to the most innovative venues on the market as it offers the possibility of obtaining a sensational atmosphere creating, on an area of about 2 square meters, a waterfall of continuous flowing chocolate that, in addition to the visual effect emphasized with LED lighting, emanates inviting aromas of chocolate inside the room.

Designed and built for those who wish to possess within their premises a particular and unusual piece of indisputable effect.

The machine is delivered 'bare', i.e. without a wooden frame around the edges, for subsequent insertion in the furnishings of the hosting premises.