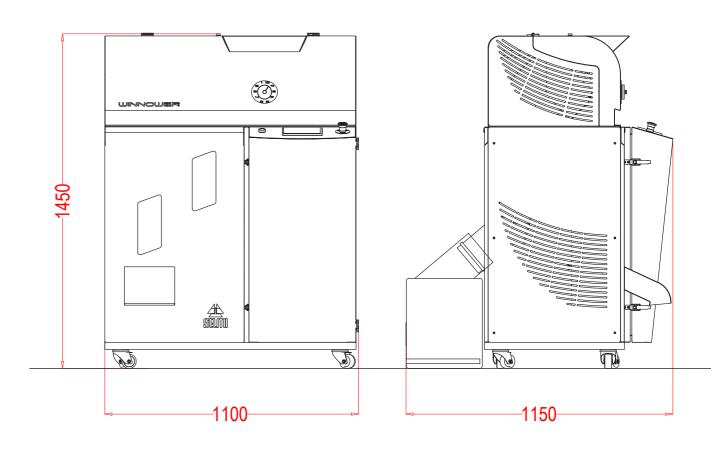

Overall dimensions Empty weight Material in contact with food Gaskets Tank capacity N° sviwelling wheels

## **Process features**

Hourly production

Crusher rollers in stainless steel

[mm] (LxWxH) 1100x1150x1450

[kg] 200 inox AISI 304 L PTFE [kg] 20 4

[kW] 2 [VAC] 220 1 [Hz] 50 / 60 IP65 16A - 3 poles

[kg] 40

Roasted cocoa beans crusher.